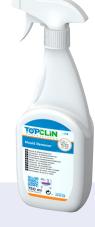

# **TOPCLIN Mould Remover**

# **MOULD & MILDEW REMOVER**

## **DESCRIPTION:**

A powerful cleaner that removes mould and mildew stains effectively from washroom surfaces.

- High cleaning performance with bleaching effect
- Clings to vertical surfaces
- Product is directly dispensed from its ready-to-use